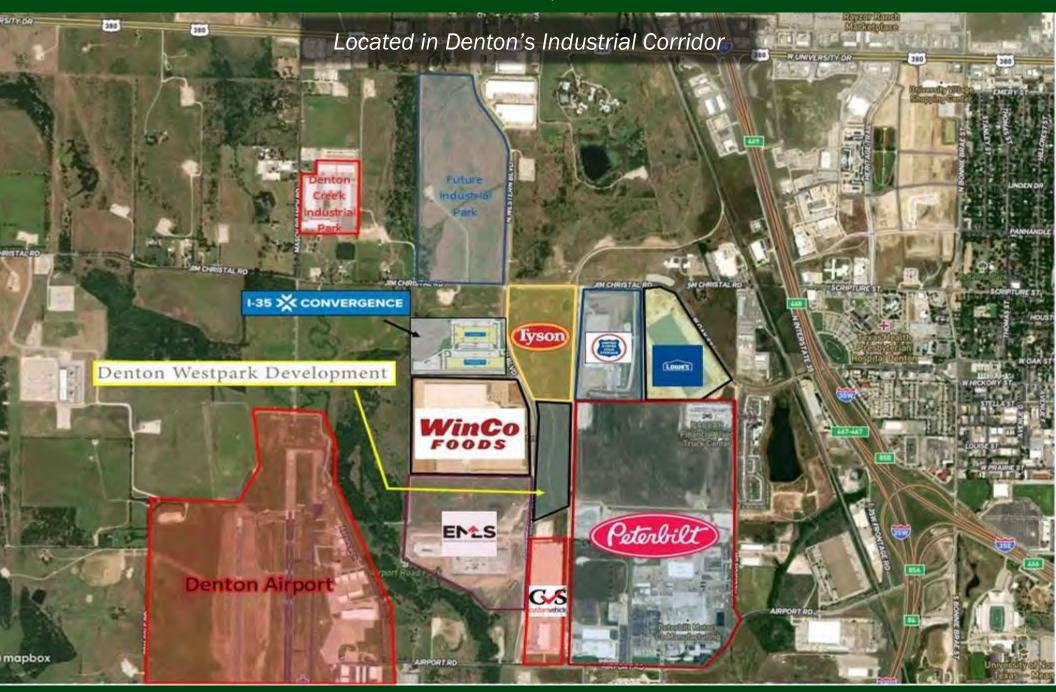

This office/warehouse is located in the Denton Creek
Business Park, conveniently located a few miles from I-35 and
US 380 intersection. This facility is ideal for manufacturing,
assembly and distribution. There are two separate loading
areas on either side of the building, with staff parking
between. Additional doors and office space can be added.
Call Broker today for more details or to schedule a tour!

Space can be demised to a minimum of 36,750 SF.

This office/warehouse is located in the Denton Creek
Business Park, conveniently located a few miles from I-35 and
US 380 intersection. This facility is ideal for manufacturing,
assembly and distribution. There are two separate loading
areas on either side of the building, with staff parking
between. Additional doors and office space can be added.
Call Broker today for more details or to schedule a tour!