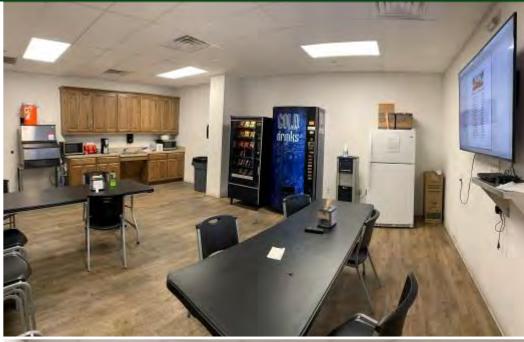

This office/warehouse is located in the Denton Creek
Business Park, conveniently located a few miles from I-35 and
US 380 intersection. This facility is ideal for manufacturing,
assembly and distribution. There are two separate loading
areas on either side of the building, with staff parking
between. Additional doors and office space can be added.
Call Broker today for more details or to schedule a tour!

Space can be demised to a minimum of 36,750 SF.

This office/warehouse is located in the Denton Creek
Business Park, conveniently located a few miles from I-35 and
US 380 intersection. This facility is ideal for manufacturing,
assembly and distribution. There are two separate loading
areas on either side of the building, with staff parking
between. Additional doors and office space can be added.
Call Broker today for more details or to schedule a tour!