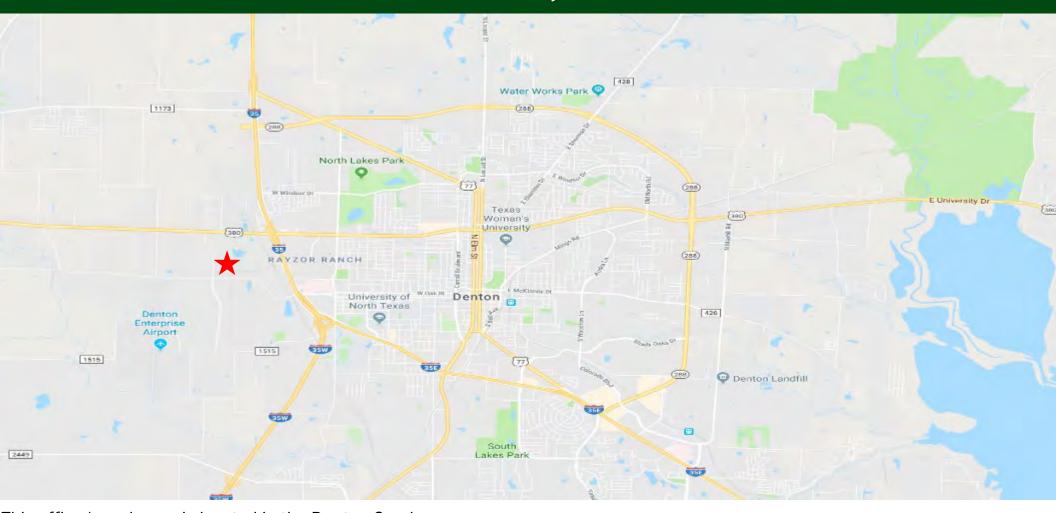

This office/warehouse is located in the Denton Creek
Business Park, conveniently located a few miles from I-35 and
US 380 intersection. This facility is ideal for manufacturing,
assembly and distribution. There are two separate loading
areas on either side of the building, with staff parking
between. Additional doors and office space can be added.
Call Broker today for more details or to schedule a tour!

Space can be demised to a minimum of 36,750 SF.

This office/warehouse is located in the Denton Creek
Business Park, conveniently located a few miles from I-35 and
US 380 intersection. This facility is ideal for manufacturing,
assembly and distribution. There are two separate loading
areas on either side of the building, with staff parking
between. Additional doors and office space can be added.
Call Broker today for more details or to schedule a tour!