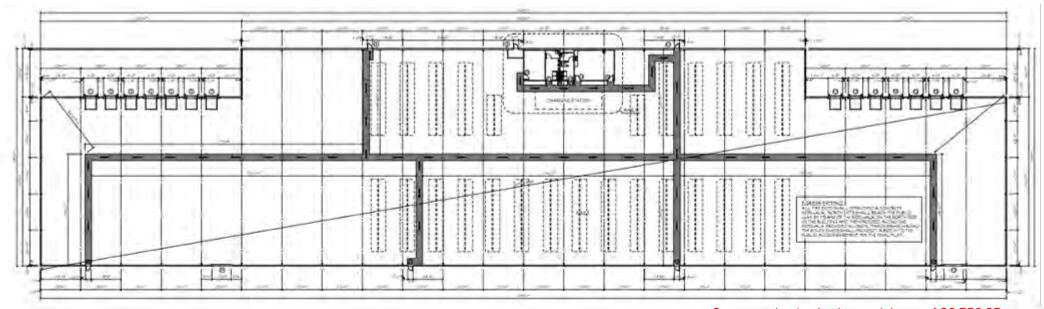

This office/warehouse is located in the Denton Creek
Business Park, conveniently located a few miles from I-35 and
US 380 intersection. This facility is ideal for manufacturing,
assembly and distribution. There are two separate loading
areas on either side of the building, with staff parking
between. Additional doors and office space can be added.
Call Broker today for more details or to schedule a tour!

Space can be demised to a minimum of 36,750 SF.

This office/warehouse is located in the Denton Creek
Business Park, conveniently located a few miles from I-35 and
US 380 intersection. This facility is ideal for manufacturing,
assembly and distribution. There are two separate loading
areas on either side of the building, with staff parking
between. Additional doors and office space can be added.
Call Broker today for more details or to schedule a tour!