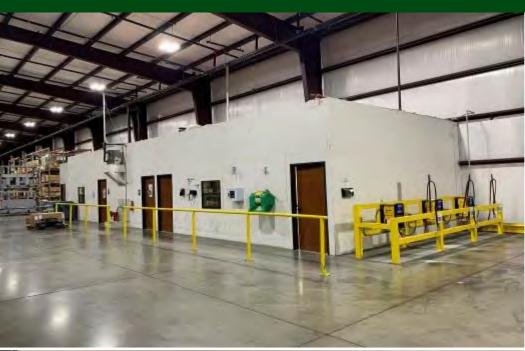

This office/warehouse is located in the Denton Creek
Business Park, conveniently located a few miles from I-35 and
US 380 intersection. This facility is ideal for manufacturing,
assembly and distribution. There are two separate loading
areas on either side of the building, with staff parking
between. Additional doors and office space can be added.
Call Broker today for more details or to schedule a tour!

Space can be demised to a minimum of 36,750 SF.

This office/warehouse is located in the Denton Creek
Business Park, conveniently located a few miles from I-35 and
US 380 intersection. This facility is ideal for manufacturing,
assembly and distribution. There are two separate loading
areas on either side of the building, with staff parking
between. Additional doors and office space can be added.
Call Broker today for more details or to schedule a tour!