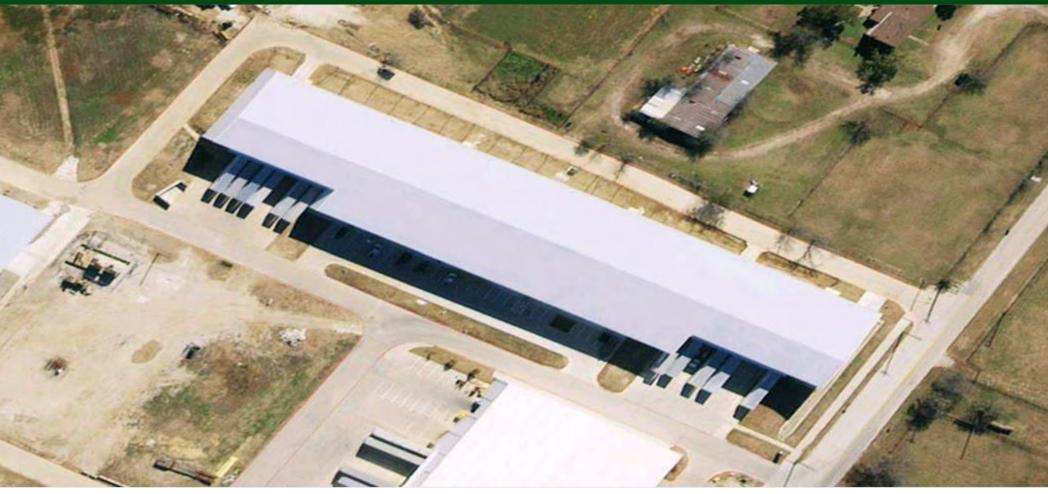

This office/warehouse is located in the Denton Creek
Business Park, conveniently located a few miles from I-35 and
US 380 intersection. This facility is ideal for manufacturing,
assembly and distribution. There are two separate loading
areas on either side of the building, with staff parking
between. Additional doors and office space can be added.
Call Broker today for more details or to schedule a tour!

Space can be demised to a minimum of 36,750 SF.

This office/warehouse is located in the Denton Creek
Business Park, conveniently located a few miles from I-35 and
US 380 intersection. This facility is ideal for manufacturing,
assembly and distribution. There are two separate loading
areas on either side of the building, with staff parking
between. Additional doors and office space can be added.
Call Broker today for more details or to schedule a tour!