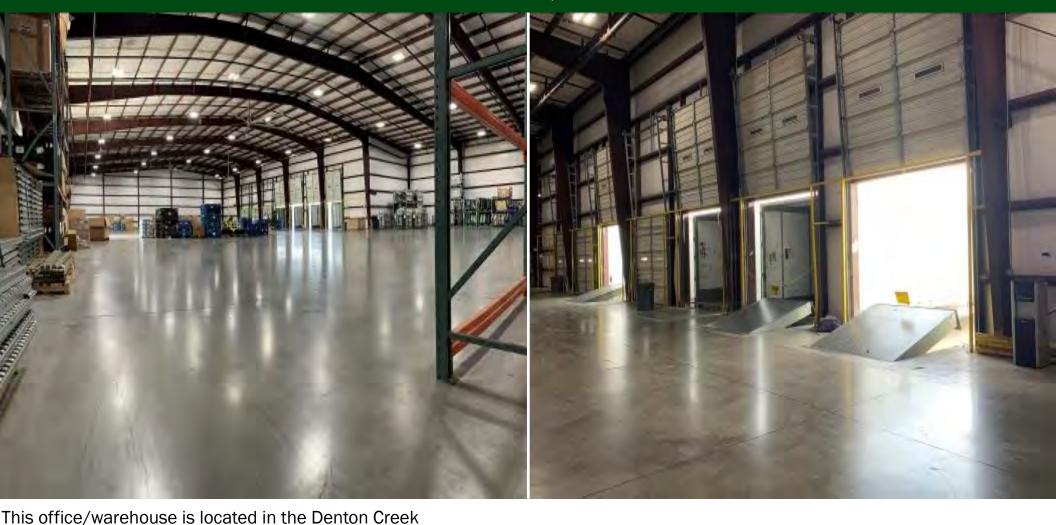

Business Park, conveniently located a few miles from I-35 and US 380 intersection. This facility is ideal for manufacturing, assembly and distribution. There are two separate loading areas on either side of the building, with staff parking between. Additional doors and office space can be added. Call Broker today for more details or to schedule a tour!

Space can be demised to a minimum of 36,750 SF.

This office/warehouse is located in the Denton Creek
Business Park, conveniently located a few miles from I-35 and
US 380 intersection. This facility is ideal for manufacturing,
assembly and distribution. There are two separate loading
areas on either side of the building, with staff parking
between. Additional doors and office space can be added.
Call Broker today for more details or to schedule a tour!