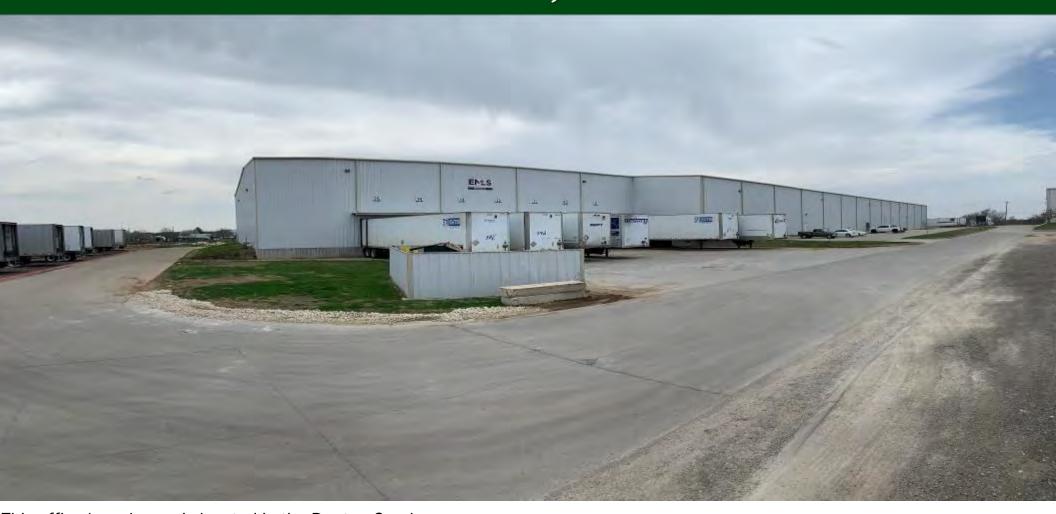

This office/warehouse is located in the Denton Creek
Business Park, conveniently located a few miles from I-35 and
US 380 intersection. This facility is ideal for manufacturing,
assembly and distribution. There are two separate loading
areas on either side of the building, with staff parking
between. Additional doors and office space can be added.
Call Broker today for more details or to schedule a tour!

Space can be demised to a minimum of 36,750 SF.

This office/warehouse is located in the Denton Creek
Business Park, conveniently located a few miles from I-35 and
US 380 intersection. This facility is ideal for manufacturing,
assembly and distribution. There are two separate loading
areas on either side of the building, with staff parking
between. Additional doors and office space can be added.
Call Broker today for more details or to schedule a tour!