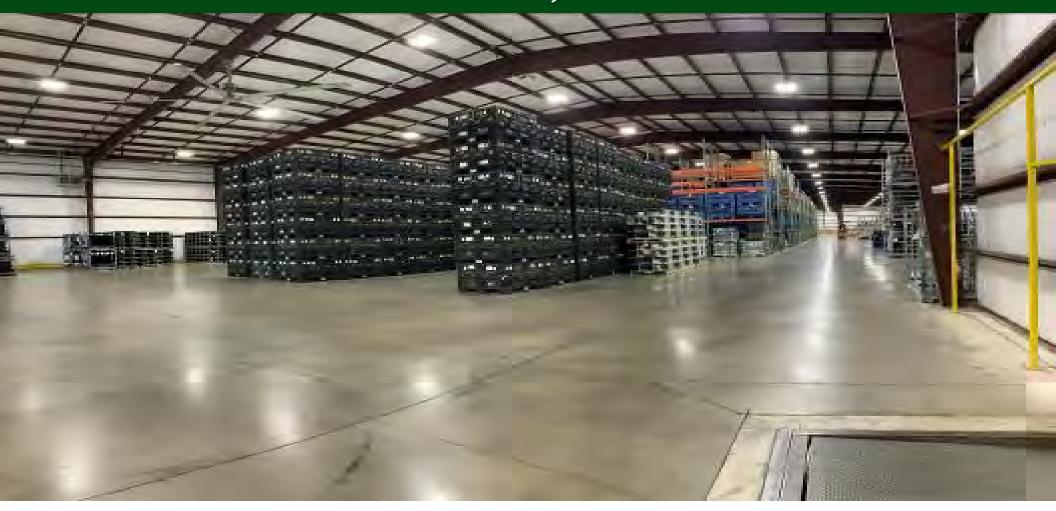

This office/warehouse is located in the Denton Creek
Business Park, conveniently located a few miles from I-35 and
US 380 intersection. This facility is ideal for manufacturing,
assembly and distribution. There are two separate loading
areas on either side of the building, with staff parking
between. Additional doors and office space can be added.
Call Broker today for more details or to schedule a tour!

Space can be demised to a minimum of 36,750 SF.

This office/warehouse is located in the Denton Creek
Business Park, conveniently located a few miles from I-35 and
US 380 intersection. This facility is ideal for manufacturing,
assembly and distribution. There are two separate loading
areas on either side of the building, with staff parking
between. Additional doors and office space can be added.
Call Broker today for more details or to schedule a tour!